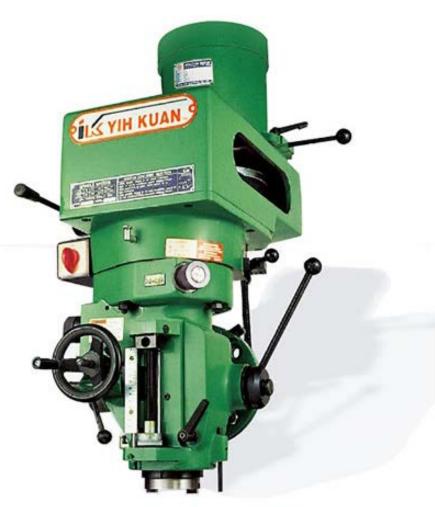

## IK-4SB1 LA CE AFACT CONTROL OF ANDRICEMENT CONTROL OF ANDRICEMENT CONTROL OF ANDRICEMENT CONTROL OF THE CATALOGUE AND CONTROL OF THE

## **SPECIFICATION**

| MODEL                    | Unit  | IK-4SB1         |  |
|--------------------------|-------|-----------------|--|
| <u>Spindle</u>           |       |                 |  |
| Spindle Nose Type        |       | NT40            |  |
| Spindle Motor            | hp    | 5               |  |
| Quill Travel             | mm    | 127(5")         |  |
| Spindle Outside Diameter |       | 100Φ Back Lock  |  |
| Spindle Feeds Range      | mm    | Three Sections  |  |
|                          |       | 0.076 (0.003")  |  |
|                          |       | 0.038 (0.0015") |  |
|                          |       | 0.203 (0.008")  |  |
| Step of Spindle Speed    | stage | 10              |  |
| Spindle Speed            | rpm   | 70-3600         |  |

| STANDARD ACCESSORIES             |                                 |      |  |
|----------------------------------|---------------------------------|------|--|
| Spindle Nose Type                |                                 | NT40 |  |
| Spindle Motor                    | •                               |      |  |
| Draw Bar                         |                                 | •    |  |
| OPTIONAL ACCESSORIES (APOLEGAMY) |                                 |      |  |
| Air Operated Brake               | 0                               |      |  |
|                                  |                                 |      |  |
| Place of Origin                  | Taiwan                          |      |  |
| Weight (Approximate)             | kg                              | 145  |  |
| Warranty                         | 1 year (non artificial mistake) |      |  |