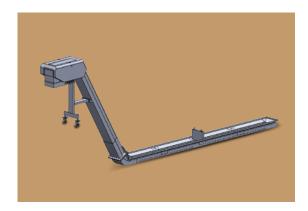

## **RSHD Series**

### **Hinge & Drum Type Chip Conveyor**

The latest dual function hinge belt and drum type chip conveyor system can cope with a wide range of chip types, integrate easily with your machines, and is highly cost effective.

#### It has the following key features:

- Filtration cylinder can filter chips with accuracy up to  $50\mu$ m, as well as effectively separate powdered chips from cutting fluid.
- With its reservoir backwash function, the conveyor system ensures total filtration for multiple mixed machining chips synchronously.
- Correct usage of the machine will prevent pipe blockage and reduce downtime and maintenance costs.