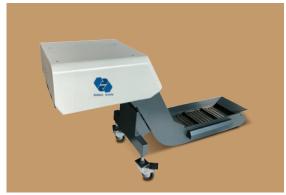

## **RSWC30 Series**

### **Work Piece Cleaner**

- The Washed work-pieces are flushed off fine waste by using two stage filtrations, and blew off residual liquid with the centrifugal blower.
- Work-piece cleaner prevents direct contact between worker and cleaning fluid and other chemicals, thereby improving work efficiency and worker safety.