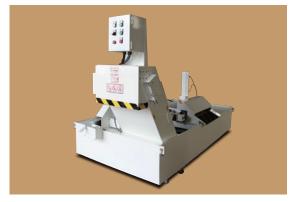

## **RSSC Series**

### **Screw Type Chip Conveyor**

- The outer diameter and pitch of the screw can be customized according to customer needs.
- Capable to handle chip removal for non-curly chip, small metal chip, and powder chip.