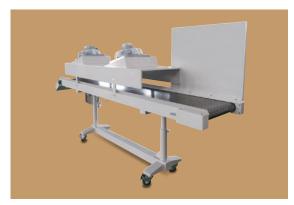

## **RSBW Series**

### **Surface Conveyor**

- Platform type conveyor and cover type conveyors are available.
- The height of the stand and the inclination of the conveying surface can be freely adjusted.
- The cover can be designed with a centralized wind blowing, which can quickly cool down the workpieces. (Optional)