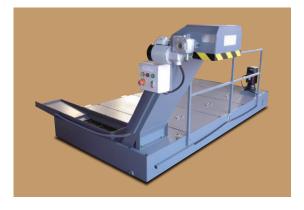

## **RSHD Series**

### **Hinge & Drum Type Chip Conveyor**

The latest dual function hinge belt and drum type chip conveyor system can cope with a wide range of chip types, integrate easily with your machines, and is highly cost effective.

#### It has the following key features:

- Filtration cylinder can filter chips with accuracy up to  $50\mu$ m, as well as effectively separate powdered chips from cutting fluid.
- With its reservoir backwash function, the conveyor system ensures total filtration for multiple mixed machining chips synchronously.
- Correct usage of the machine will prevent pipe blockage and reduce downtime and maintenance costs.