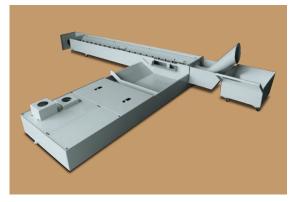

### **Combination Screening Chip Conveyor**

- Filtration cylinder can filter chips with accuracy up to  $50\mu$ m, as well as effectively separate powder chips and cutting fluid.
- With its reservoir backwash function, this type of chip conveyor ensures total filtration.
- Correct usage of the machine will extend machine life and avoid pipe blockage during machining.