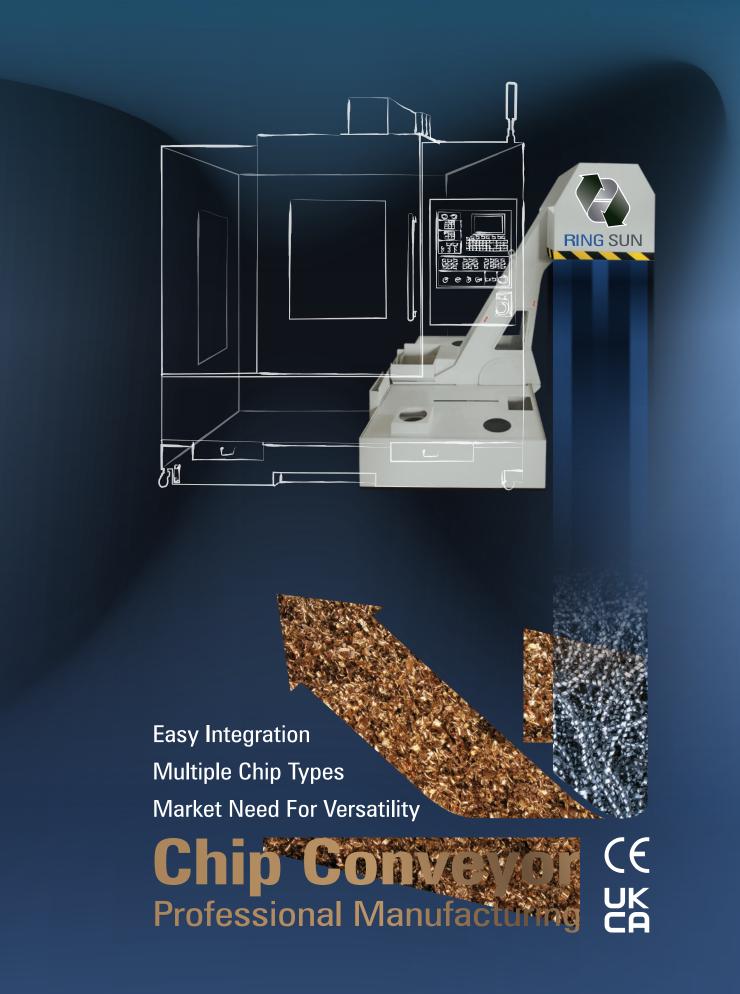

## **RSHD Series**

### **Hinge & Drum Type Chip Conveyor**

The latest dual function hinge belt and drum type chip conveyor system can cope with a wide range of chip types, integrate easily with your machines, and is highly cost effective.

#### It has the following key features:

- Filtration cylinder can filter chips with accuracy up to  $50\mu$ m, as well as effectively separate powdered chips from cutting fluid.
- With its reservoir backwash function, the conveyor system ensures total filtration for multiple mixed machining chips synchronously.
- Correct usage of the machine will prevent pipe blockage and reduce downtime and maintenance costs.