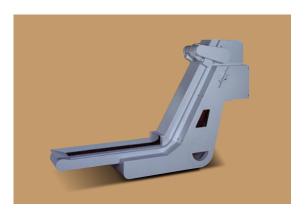

## **RSWC30 Series**

### **Work Piece Cleaner**

- The Washed work-pieces are flushed off fine waste by using two stage filtrations, and blew off residual liquid with the centrifugal blower.
- Work-piece cleaner prevents direct contact between worker and cleaning fluid and other chemicals, thereby improving work efficiency and worker safety.