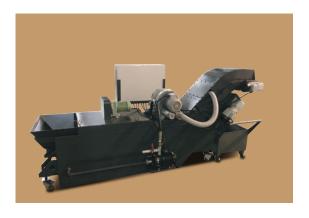

## **RSMS Series**

### **Magnetic Scraper Type Chip Conveyor**

- The magnetic chip conveyor is the perfect choice when dealing with magnetic metal powder and thin chips removal.
- The conveyor can be used in combination with other forms of chip removal devices and filters.
- Dimensions of machine parts as well as types of coolant tanks can be customized according to different cutting machines.