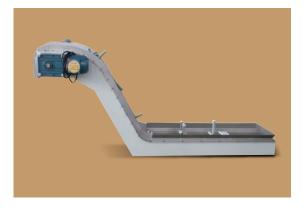

## **RSMS Series**

### **Magnetic Scraper Type Chip Conveyor**

- The magnetic chip conveyor is the perfect choice when dealing with magnetic metal powder and thin chips removal.
- The conveyor can be used in combination with other forms of chip removal devices and filters.
- Dimensions of machine parts as well as types of coolant tanks can be customized according to different cutting machines.