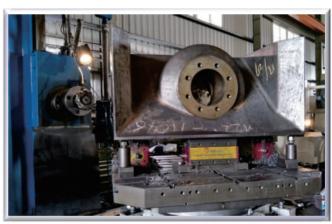

| i |

| MODE                     | EL NO | ECB-210 | 0 ECB-120 ECB-075 |     | ECB-050 |
|--------------------------|-------|---------|-------------------|-----|---------|
| SIDE<br>DISTANCE         | Min.  | 100     | 60                | 25  | 25      |
|                          | Max.  | 1000    | 600               | 400 | 400     |
| FRONT & BACK<br>DISTANCE | Min.  | 70      | 40                | 40  | 40      |
|                          | Max.  | 500     | 300               | 200 | 200     |



#### **Special made Induction Block:**

Customer can makes special induction block themselves for depends on the workpiece and application required.

(The material of induction block required as general and low carbon steel)





#### **Example**



#### Working Example

















































Suitable for use on CNC Horizontal Machining Center.







#### **Features & Applications:**

- 1. Each 6pcs of ECB-120 magnetic clamping block on 2 working face, each of 7200 kgf ±5% (1200kgfx6) holding power, can be clamping 2 big workpieces for machining at same time.
- 2. Customer can makes and assemble any type of clamping device themselves by ECB series for depends on workpieces required.
- 3. Suitable for use on CNC Horizontal Machining Center. (can do 5 sides machining.)

#### **Working Example**



# Mag Vise Magnetic Workholding





#### EARTH-CHAIN ENTERPRISE CO., LTD.

No. 551, Sec. 1, Gangbu Rd., Wu-Chi Dist., Taichung City, Taiwan
Tel: +886-4-2630-3737 http://www.earth-chain.com

Fax: +886-4-2630-3636 E-mail: ece@earth-chain.com.tw