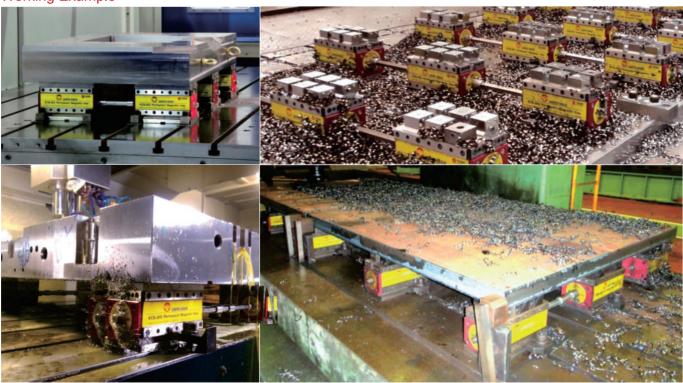

# Mag Vise Magnetic Workholding

Suitable for medium & large workpiece. (Can do 5 sides machining).

Taiwan M258824, Italy / USA us7, 224, 251, B2 / apan 3106264, / Korea 0366170, / Germany 20 2004 009 776.1 / China L2004 2 0067865.1

#### Working Example

| MODEL NO | HOLDING POWER | MINIMUM THICKNESS OF WORKPIECE REQUIRED | G    | Н   | Height Total (including Induction Block) | N.W.  |
|----------|---------------|-----------------------------------------|------|-----|------------------------------------------|-------|
| ECB-210  | 2100kgf±5%    | 30                                      | 117  | 134 | 155                                      | 36kg  |
| ECB-120  | 1200kgf±5%    | 20                                      | 94.5 | 108 | 123                                      | 18kg  |
| ECB-075  | 750kgf±5%     | 15                                      | 97   | 78  | 90                                       | 9.5kg |
| ECB-050  | 500kgf±5%     | 15                                      | 63   | 78  | 90                                       | 7kg   |

Continual to next page.

Suitable for medium & large workpiece. (Can do 5 sides machining).