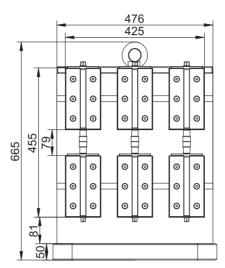

#### **Dimension ECB-210**

#### **ECB-120**

#### **ECB-075**

#### **ECB-050**

Suitable for medium & large workpiece. (Can do 5 sides machining).

Customer can be makes switch connector by standard hexagon steel bar themselves for depends on length required. The dimension of hexagon bar required as ECB-210 --- 19mm,

#### Working Example

| MODEL NO | HOLDING POWER | MINIMUM THICKNESS OF WORKPIECE REQUIRED | G    | Н   | Height Total (including Induction Block) | N.W.  |
|----------|---------------|-----------------------------------------|------|-----|------------------------------------------|-------|
| ECB-210  | 2100kgf±5%    | 30                                      | 117  | 134 | 155                                      | 36kg  |
| ECB-120  | 1200kgf±5%    | 20                                      | 94.5 | 108 | 123                                      | 18kg  |
| ECB-075  | 750kgf±5%     | 15                                      | 97   | 78  | 90                                       | 9.5kg |
| ECB-050  | 500kgf±5%     | 15                                      | 63   | 78  | 90                                       | 7kg   |