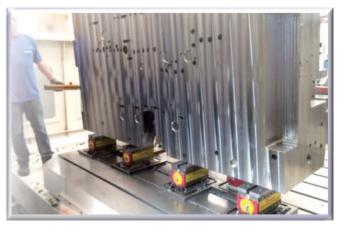

#### Working Example

Suitable for use on CNC Horizontal Machining Center.

#### **Features & Applications:**

- 1. Each 6pcs of ECB-120 magnetic clamping block on 2 working face, each of 7200 kgf ±5% (1200kgfx6) holding power, can be clamping 2 big workpieces for machining at same time.
- 2. Customer can makes and assemble any type of clamping device themselves by ECB series for depends on workpieces required.
- 3. Suitable for use on CNC Horizontal Machining Center. (can do 5 sides machining.)