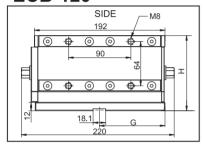

#### **Dimension ECB-210**

#### **ECB-120**

#### **ECB-075**

#### **ECB-050**

Suitable for medium & large workpiece. (Can do 5 sides machining).

Customer can be makes switch connector by standard hexagon steel bar themselves for depends on length required. The dimension of hexagon bar required as ECB-210 --- 19mm,