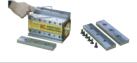

#### Standard Accessories

#### Induction block 1 set

| 44      |         |         | Set   | Center<br>Hole Dia | Thickness |
|---------|---------|---------|-------|--------------------|-----------|
| 3 3     |         | ECB-050 | 4 pcs | 17 mm              | 32 mm     |
|         |         | ECB-075 | 4 pcs | 17 mm              | 30 mm     |
| ECB-050 | ECB-120 | ECB-120 | 2 pcs | 17 mm              | 30 mm     |
| FCB-075 | FCB-210 | ECB-210 | 2 pcs | 21 mm              | 25 mm     |

#### Clamping Plate 1 set

Handle 1 set

Guide key 2 pcs

Stopping plate 1 set

Switch connector 1 set

- 1. Please always make sure the Switch was in ON position before machining.
- 2. The Magnetic Clamping Blocks are not suitable for non-magnetic material, such as brass, copper, aluminum and stainless steel, etc.
- 3. The principle of Magnetic Clamping Blocks is magnetism of N. S. poles, so please always put the workpiece between N. S. poles. (The middle of top clamping range)