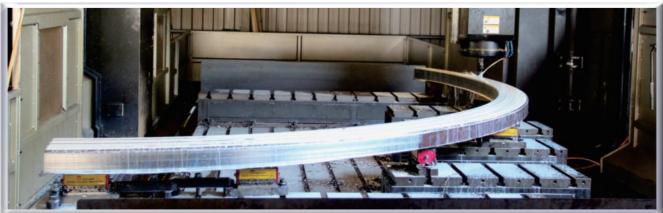

| EL NO | ECB-210 | 0 ECB-120 ECB-075 |     | ECB-050 |
|--------------------------|-------|---------|-------------------|-----|---------|
| SIDE<br>DISTANCE         | Min.  | 100     | 60                | 25  | 25      |
|                          | Max.  | 1000    | 600               | 400 | 400     |
| FRONT & BACK<br>DISTANCE | Min.  | 70      | 40                | 40  | 40      |
|                          | Max.  | 500     | 300               | 200 | 200     |



#### **Special made Induction Block:**

Customer can makes special induction block themselves for depends on the workpiece and application required.

(The material of induction block required as general and low carbon steel)





#### **Example**



#### Working Example

















































Suitable for use on CNC Horizontal Machining Center.







#### **Features & Applications:**

- 1. Each 6pcs of ECB-120 magnetic clamping block on 2 working face, each of 7200 kgf ±5% (1200kgfx6) holding power, can be clamping 2 big workpieces for machining at same time.
- 2. Customer can makes and assemble any type of clamping device themselves by ECB series for depends on workpieces required.
- 3. Suitable for use on CNC Horizontal Machining Center. (can do 5 sides machining.)

#### **Working Example**



# Mag Vise Magnetic Workholding





#### EARTH-CHAIN ENTERPRISE CO., LTD.

No. 551, Sec. 1, Gangbu Rd., Wu-Chi Dist., Taichung City, Taiwan
Tel: +886-4-2630-3737 http://www.earth-chain.com

Fax: +886-4-2630-3636 E-mail: ece@earth-chain.com.tw