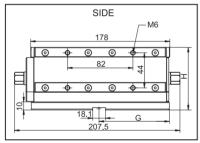

#### **Dimension ECB-210**

#### **ECB-120**

#### **ECB-075**

#### **ECB-050**

Suitable for medium & large workpiece. (Can do 5 sides machining).

Customer can be makes switch connector by standard hexagon steel bar themselves for depends on length required. The dimension of hexagon bar required as ECB-210 --- 19mm,