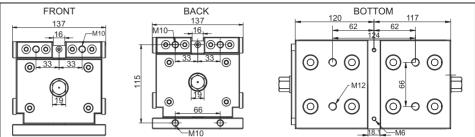

#### **Dimension ECB-210**

#### **ECB-120**

#### **ECB-075**

#### **ECB-050**

Suitable for medium & large workpiece. (Can do 5 sides machining).

Customer can be makes switch connector by standard hexagon steel bar themselves for depends on length required. The dimension of hexagon bar required as ECB-210 --- 19mm,