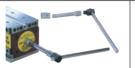

#### Clamping Plate 1 set

Handle 1 set

Guide key 2 pcs

Stopping plate 1 set

Switch connector 1 set

- 1. Please always make sure the Switch was in ON position before machining.
- 2. The Magnetic Clamping Blocks are not suitable for non-magnetic material, such as brass, copper, aluminum and stainless steel, etc.
- 3. The principle of Magnetic Clamping Blocks is magnetism of N. S. poles, so please always put the workpiece between N. S. poles. (The middle of top clamping range)

#### Working Example

Suitable for use on CNC Horizontal Machining Center.

#### **Working Example**