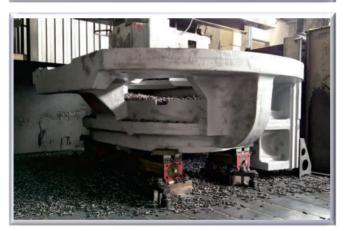

#### Working Example

Suitable for use on CNC Horizontal Machining Center.

#### **Features & Applications:**

- 1. Each 6pcs of ECB-120 magnetic clamping block on 2 working face, each of 7200 kgf ±5% (1200kgfx6) holding power, can be clamping 2 big workpieces for machining at same time.
- 2. Customer can makes and assemble any type of clamping device themselves by ECB series for depends on workpieces required.
- 3. Suitable for use on CNC Horizontal Machining Center. (can do 5 sides machining.)