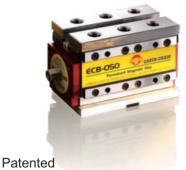

#### Working Example

| MODEL NO | HOLDING POWER | MINIMUM THICKNESS OF WORKPIECE REQUIRED | G    | Н   | Height Total (including Induction Block) | N.W.  |
|----------|---------------|-----------------------------------------|------|-----|------------------------------------------|-------|
| ECB-210  | 2100kgf±5%    | 30                                      | 117  | 134 | 155                                      | 36kg  |
| ECB-120  | 1200kgf±5%    | 20                                      | 94.5 | 108 | 123                                      | 18kg  |
| ECB-075  | 750kgf±5%     | 15                                      | 97   | 78  | 90                                       | 9.5kg |
| ECB-050  | 500kgf±5%     | 15                                      | 63   | 78  | 90                                       | 7kg   |