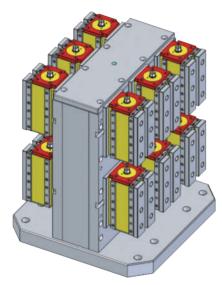

# Mag Vise Magnetic Workholding

Suitable for medium & large workpiece. (Can do 5 sides machining).

Taiwan M258824, Italy / USA us7, 224, 251, B2 / apan 3106264, / Korea 0366170, / Germany 20 2004 009 776.1 / China L2004 2 0067865.1

#### Features:

- 1. The all new model Magnetic Clamping Block ECB Series are a new sense of clamping way for metal working on CNC Machining Center and Milling Machine in quick clamp workpieces.
- 2. Free to set up position, numbers and distance of Magnetic Clamping Block according to the size of workpiece.
- 3. The ECB Series including changeable Induction Soft Block. It can be revised the surface to be 100% accuracy on the machine for clamp workpieces. Can be also cutting, drilling, tapping and slotting directly to the Induction Soft Block during machining workpiece. Multi-function of Induction Soft Block, the user can make it by themselves according to workpiece required.
- 4. Two machining circle for finish workpiece machining, increase a lot of machining efficiency and achieve accuracy required.

#### **Applications:**

- 1. Most suitable for medium and large size of workpiece machining on milling machine and CNC machining center.
- 2. Minimum size of workpiece required as bigger than an area of two Magnetic Clamping Blocks.

#### **Features & Applications:**

- 1. Each 6pcs of ECB-120 magnetic clamping block on 2 working face, each of 7200 kgf ±5% (1200kgfx6) holding power, can be clamping 2 big workpieces for machining at same time.
- 2. Customer can makes and assemble any type of clamping device themselves by ECB series for depends on workpieces required.
- 3. Suitable for use on CNC Horizontal Machining Center. (can do 5 sides machining.)