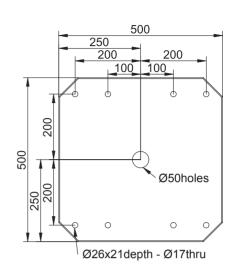

#### **Dimension ECB-210**

#### **ECB-120**

#### **ECB-075**

#### **ECB-050**

Suitable for medium & large workpiece. (Can do 5 sides machining).

Customer can be makes switch connector by standard hexagon steel bar themselves for depends on length required. The dimension of hexagon bar required as ECB-210 --- 19mm,