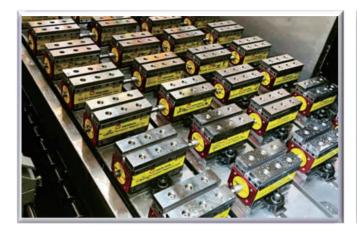

#### Induction block 1 set

| 44      |         |         | Set   | Center<br>Hole Dia | Thickness |
|---------|---------|---------|-------|--------------------|-----------|
| 3 3     |         | ECB-050 | 4 pcs | 17 mm              | 32 mm     |
|         |         | ECB-075 | 4 pcs | 17 mm              | 30 mm     |
| ECB-050 | ECB-120 | ECB-120 | 2 pcs | 17 mm              | 30 mm     |
| FCB-075 | FCB-210 | ECB-210 | 2 pcs | 21 mm              | 25 mm     |

#### Clamping Plate 1 set

Handle 1 set

Guide key 2 pcs

Stopping plate 1 set

Switch connector 1 set

- 1. Please always make sure the Switch was in ON position before machining.
- 2. The Magnetic Clamping Blocks are not suitable for non-magnetic material, such as brass, copper, aluminum and stainless steel, etc.
- 3. The principle of Magnetic Clamping Blocks is magnetism of N. S. poles, so please always put the workpiece between N. S. poles. (The middle of top clamping range)