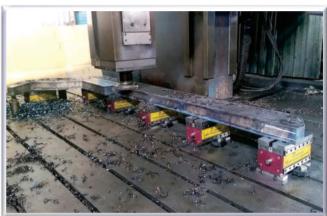

#### Working Example

Suitable for use on CNC Horizontal Machining Center.

#### **Features & Applications:**

- 1. Each 6pcs of ECB-120 magnetic clamping block on 2 working face, each of 7200 kgf ±5% (1200kgfx6) holding power, can be clamping 2 big workpieces for machining at same time.
- 2. Customer can makes and assemble any type of clamping device themselves by ECB series for depends on workpieces required.
- 3. Suitable for use on CNC Horizontal Machining Center. (can do 5 sides machining.)