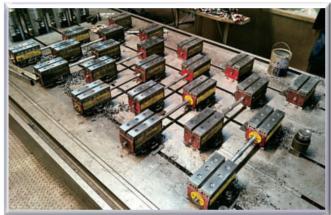

| EL NO | ECB-210 | 0 ECB-120 ECB-075 |     | ECB-050 |
|--------------------------|-------|---------|-------------------|-----|---------|
| SIDE<br>DISTANCE         | Min.  | 100     | 60                | 25  | 25      |
|                          | Max.  | 1000    | 600               | 400 | 400     |
| FRONT & BACK<br>DISTANCE | Min.  | 70      | 40                | 40  | 40      |
|                          | Max.  | 500     | 300               | 200 | 200     |



#### **Special made Induction Block:**

Customer can makes special induction block themselves for depends on the workpiece and application required.

(The material of induction block required as general and low carbon steel)





#### **Example**



#### Working Example

















































Suitable for use on CNC Horizontal Machining Center.







#### **Features & Applications:**

- 1. Each 6pcs of ECB-120 magnetic clamping block on 2 working face, each of 7200 kgf ±5% (1200kgfx6) holding power, can be clamping 2 big workpieces for machining at same time.
- 2. Customer can makes and assemble any type of clamping device themselves by ECB series for depends on workpieces required.
- 3. Suitable for use on CNC Horizontal Machining Center. (can do 5 sides machining.)

#### **Working Example**



# Mag Vise Magnetic Workholding





#### EARTH-CHAIN ENTERPRISE CO., LTD.

No. 551, Sec. 1, Gangbu Rd., Wu-Chi Dist., Taichung City, Taiwan
Tel: +886-4-2630-3737 http://www.earth-chain.com

Fax: +886-4-2630-3636 E-mail: ece@earth-chain.com.tw