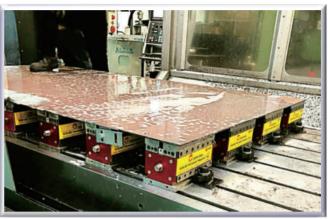

# Mag Vise Magnetic Workholding

Suitable for medium & large workpiece. (Can do 5 sides machining).

Taiwan M258824, Italy / USA us7, 224, 251, B2 / apan 3106264, / Korea 0366170, / Germany 20 2004 009 776.1 / China L2004 2 0067865.1

#### **Applications:**

- 1. Most suitable for medium and large size of workpiece machining on milling machine and CNC machining center.
- 2. Minimum size of workpiece required as bigger than an area of two Magnetic Clamping Blocks.