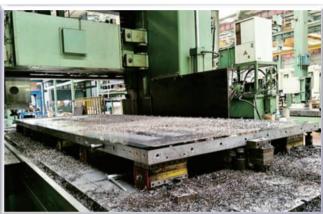

#### Working Example

Suitable for use on CNC Horizontal Machining Center.

#### **Features & Applications:**

- 1. Each 6pcs of ECB-120 magnetic clamping block on 2 working face, each of 7200 kgf ±5% (1200kgfx6) holding power, can be clamping 2 big workpieces for machining at same time.
- 2. Customer can makes and assemble any type of clamping device themselves by ECB series for depends on workpieces required.
- 3. Suitable for use on CNC Horizontal Machining Center. (can do 5 sides machining.)