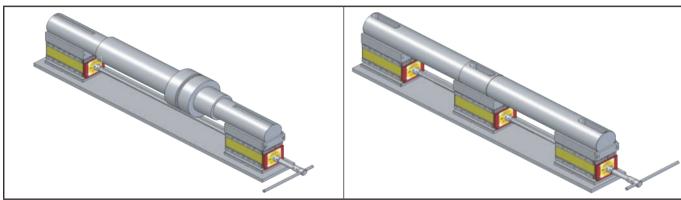

#### Working Example

Suitable for use on CNC Horizontal Machining Center.

#### **Features & Applications:**

- 1. Each 6pcs of ECB-120 magnetic clamping block on 2 working face, each of 7200 kgf ±5% (1200kgfx6) holding power, can be clamping 2 big workpieces for machining at same time.
- 2. Customer can makes and assemble any type of clamping device themselves by ECB series for depends on workpieces required.
- 3. Suitable for use on CNC Horizontal Machining Center. (can do 5 sides machining.)