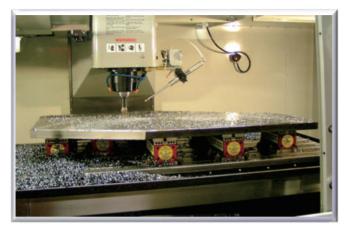

#### Working Example

Suitable for use on CNC Horizontal Machining Center.

#### **Features & Applications:**

- 1. Each 6pcs of ECB-120 magnetic clamping block on 2 working face, each of 7200 kgf ±5% (1200kgfx6) holding power, can be clamping 2 big workpieces for machining at same time.
- 2. Customer can makes and assemble any type of clamping device themselves by ECB series for depends on workpieces required.
- 3. Suitable for use on CNC Horizontal Machining Center. (can do 5 sides machining.)