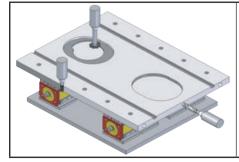

# Mag Vise Magnetic Workholding

Suitable for medium & large workpiece. (Can do 5 sides machining).

Taiwan M258824, Italy / USA us7, 224, 251, B2 / apan 3106264, / Korea 0366170, / Germany 20 2004 009 776.1 / China L2004 2 0067865.1

#### Features:

- 1. The all new model Magnetic Clamping Block ECB Series are a new sense of clamping way for metal working on CNC Machining Center and Milling Machine in quick clamp workpieces.
- 2. Free to set up position, numbers and distance of Magnetic Clamping Block according to the size of workpiece.
- 3. The ECB Series including changeable Induction Soft Block. It can be revised the surface to be 100% accuracy on the machine for clamp workpieces. Can be also cutting, drilling, tapping and slotting directly to the Induction Soft Block during machining workpiece. Multi-function of Induction Soft Block, the user can make it by themselves according to workpiece required.
- 4. Two machining circle for finish workpiece machining, increase a lot of machining efficiency and achieve accuracy required.

#### **Applications:**

- 1. Most suitable for medium and large size of workpiece machining on milling machine and CNC machining center.
- 2. Minimum size of workpiece required as bigger than an area of two Magnetic Clamping Blocks.

#### **Dimension ECB-210**

#### **ECB-120**

#### **ECB-075**

#### **ECB-050**

Suitable for medium & large workpiece. (Can do 5 sides machining).

Customer can be makes switch connector by standard hexagon steel bar themselves for depends on length required. The dimension of hexagon bar required as ECB-210 --- 19mm,