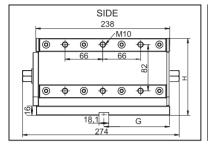

#### **Dimension ECB-210**

#### **ECB-120**

#### **ECB-075**

#### **ECB-050**

Suitable for medium & large workpiece. (Can do 5 sides machining).

Customer can be makes switch connector by standard hexagon steel bar themselves for depends on length required. The dimension of hexagon bar required as ECB-210 --- 19mm,