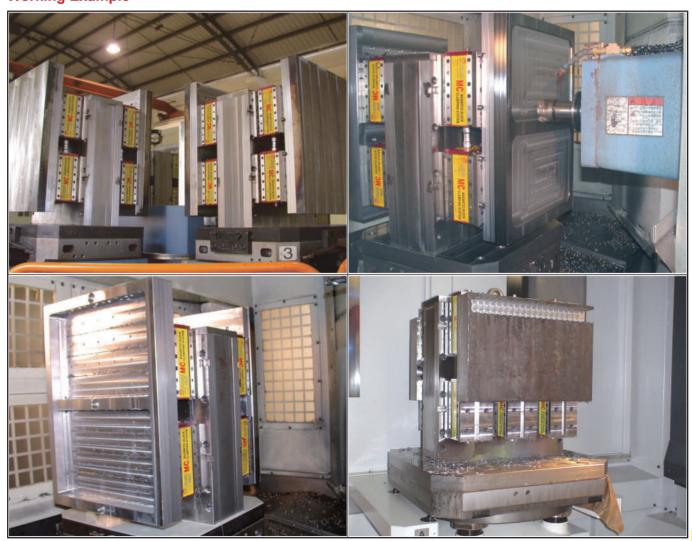

#### Working Example

Suitable for use on CNC Horizontal Machining Center.

#### **Features & Applications:**

- 1. Each 6pcs of ECB-120 magnetic clamping block on 2 working face, each of 7200 kgf ±5% (1200kgfx6) holding power, can be clamping 2 big workpieces for machining at same time.
- 2. Customer can makes and assemble any type of clamping device themselves by ECB series for depends on workpieces required.
- 3. Suitable for use on CNC Horizontal Machining Center. (can do 5 sides machining.)

#### **Working Example**