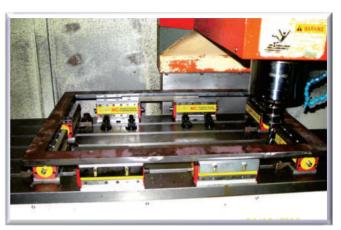

# Mag Vise Magnetic Workholding

Suitable for medium & large workpiece. (Can do 5 sides machining).

Taiwan M258824, Italy / USA us7, 224, 251, B2 / apan 3106264, / Korea 0366170, / Germany 20 2004 009 776.1 / China L2004 2 0067865.1

#### Working Example

| MODEL NO | HOLDING POWER | MINIMUM THICKNESS OF WORKPIECE REQUIRED | G    | Н   | Height Total (including Induction Block) | N.W.  |
|----------|---------------|-----------------------------------------|------|-----|------------------------------------------|-------|
| ECB-210  | 2100kgf±5%    | 30                                      | 117  | 134 | 155                                      | 36kg  |
| ECB-120  | 1200kgf±5%    | 20                                      | 94.5 | 108 | 123                                      | 18kg  |
| ECB-075  | 750kgf±5%     | 15                                      | 97   | 78  | 90                                       | 9.5kg |
| ECB-050  | 500kgf±5%     | 15                                      | 63   | 78  | 90                                       | 7kg   |