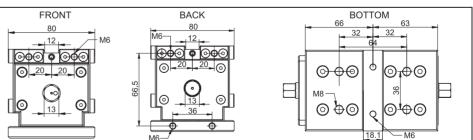

#### Clamping Plate 1 set

Handle 1 set

Guide key 2 pcs

Stopping plate 1 set

Switch connector 1 set

- 1. Please always make sure the Switch was in ON position before machining.
- 2. The Magnetic Clamping Blocks are not suitable for non-magnetic material, such as brass, copper, aluminum and stainless steel, etc.
- 3. The principle of Magnetic Clamping Blocks is magnetism of N. S. poles, so please always put the workpiece between N. S. poles. (The middle of top clamping range)