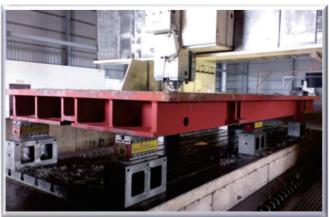

| i |

| MODE                     | EL NO | ECB-210 | 0 ECB-120 ECB-075 |     | ECB-050 |
|--------------------------|-------|---------|-------------------|-----|---------|
| SIDE<br>DISTANCE         | Min.  | 100     | 60                | 25  | 25      |
|                          | Max.  | 1000    | 600               | 400 | 400     |
| FRONT & BACK<br>DISTANCE | Min.  | 70      | 40                | 40  | 40      |
|                          | Max.  | 500     | 300               | 200 | 200     |



#### **Special made Induction Block:**

Customer can makes special induction block themselves for depends on the workpiece and application required.

(The material of induction block required as general and low carbon steel)





#### **Example**



#### Working Example

















































Suitable for use on CNC Horizontal Machining Center.







#### **Features & Applications:**

- 1. Each 6pcs of ECB-120 magnetic clamping block on 2 working face, each of 7200 kgf ±5% (1200kgfx6) holding power, can be clamping 2 big workpieces for machining at same time.
- 2. Customer can makes and assemble any type of clamping device themselves by ECB series for depends on workpieces required.
- 3. Suitable for use on CNC Horizontal Machining Center. (can do 5 sides machining.)

#### **Working Example**



# Mag Vise Magnetic Workholding





#### EARTH-CHAIN ENTERPRISE CO., LTD.

No. 551, Sec. 1, Gangbu Rd., Wu-Chi Dist., Taichung City, Taiwan
Tel: +886-4-2630-3737 http://www.earth-chain.com

Fax: +886-4-2630-3636 E-mail: ece@earth-chain.com.tw