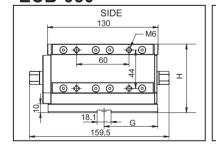

#### **Dimension ECB-210**

#### **ECB-120**

#### **ECB-075**

#### **ECB-050**

Suitable for medium & large workpiece. (Can do 5 sides machining).

Customer can be makes switch connector by standard hexagon steel bar themselves for depends on length required. The dimension of hexagon bar required as ECB-210 --- 19mm,