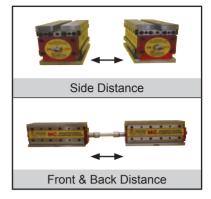

ECB-120, 075, 050 --- 13mm.

Maximum & Minimum distance required

|  |  | - | - |  |
|--|--|---|---|--|
|  |  |   |   |  |
|  |  |   |   |  |

| OHIL.HIIII |   |
|------------|---|
| B-050      |   |
|            | i |

| MODE                     | EL NO | ECB-210 | 0 ECB-120 ECB-075 |     | ECB-050 |
|--------------------------|-------|---------|-------------------|-----|---------|
| SIDE<br>DISTANCE         | Min.  | 100     | 60                | 25  | 25      |
|                          | Max.  | 1000    | 600               | 400 | 400     |
| FRONT & BACK<br>DISTANCE | Min.  | 70      | 40                | 40  | 40      |
|                          | Max.  | 500     | 300               | 200 | 200     |