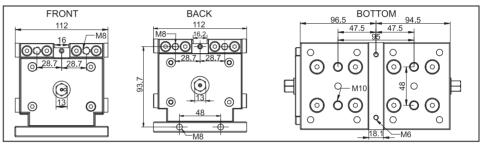

#### **Dimension ECB-210**

#### **ECB-120**

#### **ECB-075**

#### **ECB-050**

Suitable for medium & large workpiece. (Can do 5 sides machining).

Customer can be makes switch connector by standard hexagon steel bar themselves for depends on length required. The dimension of hexagon bar required as ECB-210 --- 19mm,