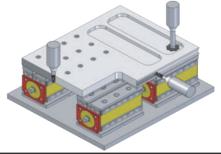

#### **Special made Induction Block:**

Customer can makes special induction block themselves for depends on the workpiece and application required.

(The material of induction block required as general and low carbon steel)

#### **Example**