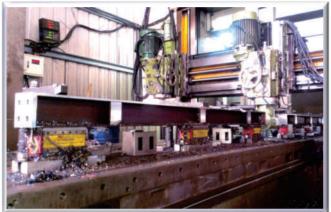

#### Working Example

Suitable for use on CNC Horizontal Machining Center.

#### **Features & Applications:**

- 1. Each 6pcs of ECB-120 magnetic clamping block on 2 working face, each of 7200 kgf ±5% (1200kgfx6) holding power, can be clamping 2 big workpieces for machining at same time.
- 2. Customer can makes and assemble any type of clamping device themselves by ECB series for depends on workpieces required.
- 3. Suitable for use on CNC Horizontal Machining Center. (can do 5 sides machining.)