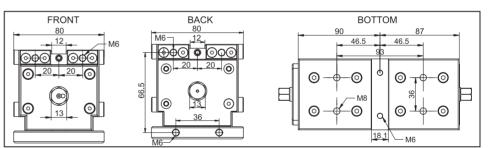

#### Clamping Plate 1 set

Handle 1 set

Guide key 2 pcs

Stopping plate 1 set

Switch connector 1 set

- 1. Please always make sure the Switch was in ON position before machining.
- 2. The Magnetic Clamping Blocks are not suitable for non-magnetic material, such as brass, copper, aluminum and stainless steel, etc.
- 3. The principle of Magnetic Clamping Blocks is magnetism of N. S. poles, so please always put the workpiece between N. S. poles. (The middle of top clamping range)