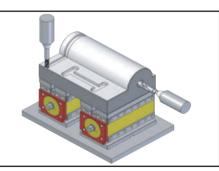

#### Working Example

Suitable for use on CNC Horizontal Machining Center.

#### **Features & Applications:**

- 1. Each 6pcs of ECB-120 magnetic clamping block on 2 working face, each of 7200 kgf ±5% (1200kgfx6) holding power, can be clamping 2 big workpieces for machining at same time.
- 2. Customer can makes and assemble any type of clamping device themselves by ECB series for depends on workpieces required.
- 3. Suitable for use on CNC Horizontal Machining Center. (can do 5 sides machining.)

#### **Working Example**