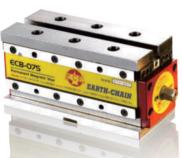

#### Working Example

| MODEL NO | HOLDING POWER | MINIMUM THICKNESS OF WORKPIECE REQUIRED | G    | Н   | Height Total (including Induction Block) | N.W.  |
|----------|---------------|-----------------------------------------|------|-----|------------------------------------------|-------|
| ECB-210  | 2100kgf±5%    | 30                                      | 117  | 134 | 155                                      | 36kg  |
| ECB-120  | 1200kgf±5%    | 20                                      | 94.5 | 108 | 123                                      | 18kg  |
| ECB-075  | 750kgf±5%     | 15                                      | 97   | 78  | 90                                       | 9.5kg |
| ECB-050  | 500kgf±5%     | 15                                      | 63   | 78  | 90                                       | 7kg   |