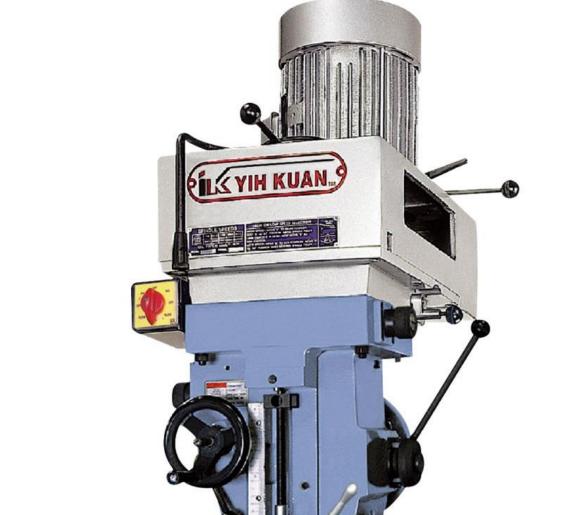

## **SPECIFICATION**

| MODEL                    | Unit  | IK-5SA                   |  |
|--------------------------|-------|--------------------------|--|
| Spindle                  |       |                          |  |
| Spindle Nose Type        |       | NT40                     |  |
| Spindle Motor            | hp    | 5                        |  |
| Quill Travel             | mm    | 150(6")                  |  |
| Spindle Outside Diameter |       | 105 ${\cal O}$ Back Lock |  |
| Spindle Feeds Range      | mm    | Three Sections           |  |
|                          |       | 0.076 (0.003")           |  |
|                          |       | 0.038 (0.0015")          |  |
|                          |       | 0.203 (0.008")           |  |
| Step of Spindle Speed    | stage | 10                       |  |
| Spindle Speed            | rpm   | 75~3500                  |  |

| STANDARD ACCESSORIES             |                                 |     |  |
|----------------------------------|---------------------------------|-----|--|
| Spindle Nose Type                | NT40                            |     |  |
| Spindle Motor                    | •                               |     |  |
| Draw Bar                         | •                               |     |  |
| OPTIONAL ACCESSORIES (APOLEGAMY) |                                 |     |  |
| Air Operated Brake               | $\bigcirc$                      |     |  |
|                                  |                                 |     |  |
| Place of Origin                  | Taiwan                          |     |  |
| Weight (Approximate)             | kg                              | 160 |  |
| Warranty                         | 1 year (non artificial mistake) |     |  |