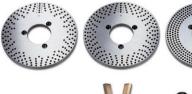

## **Dividing Plate Set**

For HUT-300 Model: HUT-300DP

#### **NUMBER OF HOLES:**

**A Plate:** 9, 28, 34, 41, 47, 10, 29, 35, 43, 49 **B Plate:** 21, 31, 37, 44, 53, 26, 32, 38, 46, 59 **C Plate:** 61, 71, 77, 83, 91, 67, 73, 79, 89, 97

Tail Stock For HUT-300