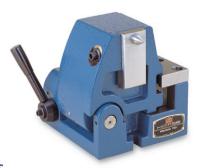

# **UNIVERSAL TILTING ROTARY TABLE**

#### Model: HUT-300

- · QUICK MANUAL INDEXING.
- Suitable for milling, boring, shaping, drilling, dividing, setting angles and for circular cutting.
- Tilting range of 90 degrees from horizontal to vertical position. For the tilting operation each turn of the handwheel tilts the table by 3 degrees.
- 24 indexing holes around the edge of the table allow quick manual indexing.
- Graduations are large and clearly marked for quick and easy setting of complex angles.