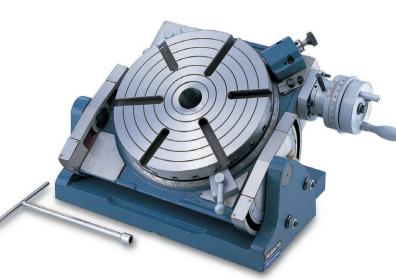

# **UNIVERSAL TILTING ROTARY TABLE**

#### Model: HUT-300

- · QUICK MANUAL INDEXING.
- Suitable for milling, boring, shaping, drilling, dividing, setting angles and for circular cutting.
- Tilting range of 90 degrees from horizontal to vertical position. For the tilting operation each turn of the handwheel tilts the table by 3 degrees.
- 24 indexing holes around the edge of the table allow quick manual indexing.
- Graduations are large and clearly marked for quick and easy setting of complex angles.