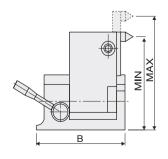

Model: HUT-300TS

### **SPECIFICATIONS**

| Unit: r | nm |
|---------|----|
|---------|----|

| Model     | Δ   | В   | С   | Cent | er Height | E  | Weight (kg) |
|-----------|-----|-----|-----|------|-----------|----|-------------|
|           | A   |     |     | Max  | Min       |    |             |
| HUT-300TS | 200 | 196 | 190 | 230  | 113       | 16 | 23          |