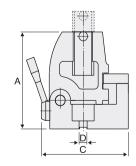

#### **SPECIFICATIONS**

| Model   | А    | В   | С   | D   | E   | F   | GEAR RATIO | CENTER HOLE | DIRECT INDEXING          | Weight (kg) |
|---------|------|-----|-----|-----|-----|-----|------------|-------------|--------------------------|-------------|
| HUT-300 | Ø300 | 185 | 405 | 228 | 336 | 444 | 90:1       | MT-5        | 2, 3, 4, 6, 8,<br>12, 24 | 93          |