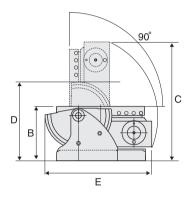

#### **SPECIFICATIONS**

| Model   | А    | В   | С   | D   | E   | F   | GEAR RATIO | CENTER HOLE | DIRECT INDEXING          | Weight (kg) |
|---------|------|-----|-----|-----|-----|-----|------------|-------------|--------------------------|-------------|
| HUT-300 | Ø300 | 185 | 405 | 228 | 336 | 444 | 90:1       | MT-5        | 2, 3, 4, 6, 8,<br>12, 24 | 93          |