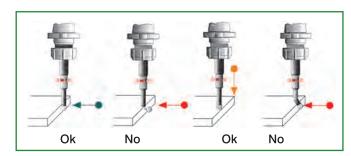

### 請注意/光電式尋邊器不適合迴轉使用

Notice to use of optical edge finder, that is not suitably used for rotary.

單位/Unit:mm

| The state of the s |          |      |      |      |                    |                   |
|--------------------------------------------------------------------------------------------------------------------------------------------------------------------------------------------------------------------------------------------------------------------------------------------------------------------------------------------------------------------------------------------------------------------------------------------------------------------------------------------------------------------------------------------------------------------------------------------------------------------------------------------------------------------------------------------------------------------------------------------------------------------------------------------------------------------------------------------------------------------------------------------------------------------------------------------------------------------------------------------------------------------------------------------------------------------------------------------------------------------------------------------------------------------------------------------------------------------------------------------------------------------------------------------------------------------------------------------------------------------------------------------------------------------------------------------------------------------------------------------------------------------------------------------------------------------------------------------------------------------------------------------------------------------------------------------------------------------------------------------------------------------------------------------------------------------------------------------------------------------------------------------------------------------------------------------------------------------------------------------------------------------------------------------------------------------------------------------------------------------------------|----------|------|------|------|--------------------|-------------------|
| ORDER NO.                                                                                                                                                                                                                                                                                                                                                                                                                                                                                                                                                                                                                                                                                                                                                                                                                                                                                                                                                                                                                                                                                                                                                                                                                                                                                                                                                                                                                                                                                                                                                                                                                                                                                                                                                                                                                                                                                                                                                                                                                                                                                                                      | TYPE     | 柄徑.D | 長度.L | 測頭.d | G.W.<br>WEIGHT kgs | 包裝尺寸<br>L x W x H |
| 08420120                                                                                                                                                                                                                                                                                                                                                                                                                                                                                                                                                                                                                                                                                                                                                                                                                                                                                                                                                                                                                                                                                                                                                                                                                                                                                                                                                                                                                                                                                                                                                                                                                                                                                                                                                                                                                                                                                                                                                                                                                                                                                                                       | SOE-20S  | Ø20  | 120  | Ø10  | 0.3                | 200 x 72 x45      |
| 08420020                                                                                                                                                                                                                                                                                                                                                                                                                                                                                                                                                                                                                                                                                                                                                                                                                                                                                                                                                                                                                                                                                                                                                                                                                                                                                                                                                                                                                                                                                                                                                                                                                                                                                                                                                                                                                                                                                                                                                                                                                                                                                                                       | SOE-20L  | Ø20  | 158  | Ø10  | 0.36               | 200 x 72 x45      |
| 08420021                                                                                                                                                                                                                                                                                                                                                                                                                                                                                                                                                                                                                                                                                                                                                                                                                                                                                                                                                                                                                                                                                                                                                                                                                                                                                                                                                                                                                                                                                                                                                                                                                                                                                                                                                                                                                                                                                                                                                                                                                                                                                                                       | SOE-20LB | Ø20  | 158  | Ø10  | 0.36               | 200 x 72 x45      |
| 08420032                                                                                                                                                                                                                                                                                                                                                                                                                                                                                                                                                                                                                                                                                                                                                                                                                                                                                                                                                                                                                                                                                                                                                                                                                                                                                                                                                                                                                                                                                                                                                                                                                                                                                                                                                                                                                                                                                                                                                                                                                                                                                                                       | SOE-32L  | Ø32  | 158  | Ø10  | 0.64               | 200 x 72 x45      |
| 08420033                                                                                                                                                                                                                                                                                                                                                                                                                                                                                                                                                                                                                                                                                                                                                                                                                                                                                                                                                                                                                                                                                                                                                                                                                                                                                                                                                                                                                                                                                                                                                                                                                                                                                                                                                                                                                                                                                                                                                                                                                                                                                                                       | SOE-32LB | Ø32  | 158  | Ø10  | 0.64               | 200 x 72 x45      |