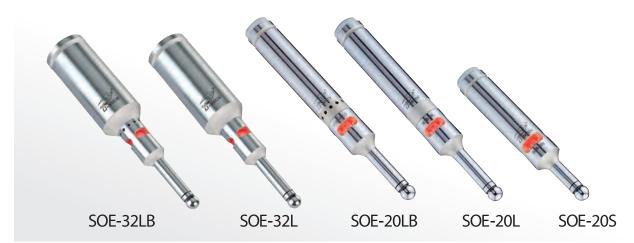

### 請注意/光電式尋邊器不適合迴轉使用

Notice to use of optical edge finder, that is not suitably used for rotary.

單位/Unit:mm

| The state of the s |          |      |      |      |                    |                   |
|--------------------------------------------------------------------------------------------------------------------------------------------------------------------------------------------------------------------------------------------------------------------------------------------------------------------------------------------------------------------------------------------------------------------------------------------------------------------------------------------------------------------------------------------------------------------------------------------------------------------------------------------------------------------------------------------------------------------------------------------------------------------------------------------------------------------------------------------------------------------------------------------------------------------------------------------------------------------------------------------------------------------------------------------------------------------------------------------------------------------------------------------------------------------------------------------------------------------------------------------------------------------------------------------------------------------------------------------------------------------------------------------------------------------------------------------------------------------------------------------------------------------------------------------------------------------------------------------------------------------------------------------------------------------------------------------------------------------------------------------------------------------------------------------------------------------------------------------------------------------------------------------------------------------------------------------------------------------------------------------------------------------------------------------------------------------------------------------------------------------------------|----------|------|------|------|--------------------|-------------------|
| ORDER NO.                                                                                                                                                                                                                                                                                                                                                                                                                                                                                                                                                                                                                                                                                                                                                                                                                                                                                                                                                                                                                                                                                                                                                                                                                                                                                                                                                                                                                                                                                                                                                                                                                                                                                                                                                                                                                                                                                                                                                                                                                                                                                                                      | TYPE     | 柄徑.D | 長度.L | 測頭.d | G.W.<br>WEIGHT kgs | 包裝尺寸<br>L x W x H |
| 08420120                                                                                                                                                                                                                                                                                                                                                                                                                                                                                                                                                                                                                                                                                                                                                                                                                                                                                                                                                                                                                                                                                                                                                                                                                                                                                                                                                                                                                                                                                                                                                                                                                                                                                                                                                                                                                                                                                                                                                                                                                                                                                                                       | SOE-20S  | Ø20  | 120  | Ø10  | 0.3                | 200 x 72 x45      |
| 08420020                                                                                                                                                                                                                                                                                                                                                                                                                                                                                                                                                                                                                                                                                                                                                                                                                                                                                                                                                                                                                                                                                                                                                                                                                                                                                                                                                                                                                                                                                                                                                                                                                                                                                                                                                                                                                                                                                                                                                                                                                                                                                                                       | SOE-20L  | Ø20  | 158  | Ø10  | 0.36               | 200 x 72 x45      |
| 08420021                                                                                                                                                                                                                                                                                                                                                                                                                                                                                                                                                                                                                                                                                                                                                                                                                                                                                                                                                                                                                                                                                                                                                                                                                                                                                                                                                                                                                                                                                                                                                                                                                                                                                                                                                                                                                                                                                                                                                                                                                                                                                                                       | SOE-20LB | Ø20  | 158  | Ø10  | 0.36               | 200 x 72 x45      |
| 08420032                                                                                                                                                                                                                                                                                                                                                                                                                                                                                                                                                                                                                                                                                                                                                                                                                                                                                                                                                                                                                                                                                                                                                                                                                                                                                                                                                                                                                                                                                                                                                                                                                                                                                                                                                                                                                                                                                                                                                                                                                                                                                                                       | SOE-32L  | Ø32  | 158  | Ø10  | 0.64               | 200 x 72 x45      |
| 08420033                                                                                                                                                                                                                                                                                                                                                                                                                                                                                                                                                                                                                                                                                                                                                                                                                                                                                                                                                                                                                                                                                                                                                                                                                                                                                                                                                                                                                                                                                                                                                                                                                                                                                                                                                                                                                                                                                                                                                                                                                                                                                                                       | SOE-32LB | Ø32  | 158  | Ø10  | 0.64               | 200 x 72 x45      |