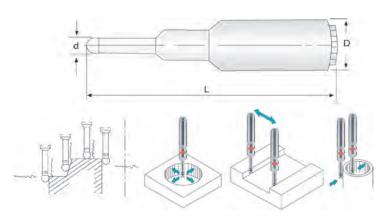

### 請注意/光電式尋邊器不適合迴轉使用

Notice to use of optical edge finder, that is not suitably used for rotary.

單位/Unit:mm

| The state of the s |          |      |      |      |                    |                   |
|--------------------------------------------------------------------------------------------------------------------------------------------------------------------------------------------------------------------------------------------------------------------------------------------------------------------------------------------------------------------------------------------------------------------------------------------------------------------------------------------------------------------------------------------------------------------------------------------------------------------------------------------------------------------------------------------------------------------------------------------------------------------------------------------------------------------------------------------------------------------------------------------------------------------------------------------------------------------------------------------------------------------------------------------------------------------------------------------------------------------------------------------------------------------------------------------------------------------------------------------------------------------------------------------------------------------------------------------------------------------------------------------------------------------------------------------------------------------------------------------------------------------------------------------------------------------------------------------------------------------------------------------------------------------------------------------------------------------------------------------------------------------------------------------------------------------------------------------------------------------------------------------------------------------------------------------------------------------------------------------------------------------------------------------------------------------------------------------------------------------------------|----------|------|------|------|--------------------|-------------------|
| ORDER NO.                                                                                                                                                                                                                                                                                                                                                                                                                                                                                                                                                                                                                                                                                                                                                                                                                                                                                                                                                                                                                                                                                                                                                                                                                                                                                                                                                                                                                                                                                                                                                                                                                                                                                                                                                                                                                                                                                                                                                                                                                                                                                                                      | TYPE     | 柄徑.D | 長度.L | 測頭.d | G.W.<br>WEIGHT kgs | 包裝尺寸<br>L x W x H |
| 08420120                                                                                                                                                                                                                                                                                                                                                                                                                                                                                                                                                                                                                                                                                                                                                                                                                                                                                                                                                                                                                                                                                                                                                                                                                                                                                                                                                                                                                                                                                                                                                                                                                                                                                                                                                                                                                                                                                                                                                                                                                                                                                                                       | SOE-20S  | Ø20  | 120  | Ø10  | 0.3                | 200 x 72 x45      |
| 08420020                                                                                                                                                                                                                                                                                                                                                                                                                                                                                                                                                                                                                                                                                                                                                                                                                                                                                                                                                                                                                                                                                                                                                                                                                                                                                                                                                                                                                                                                                                                                                                                                                                                                                                                                                                                                                                                                                                                                                                                                                                                                                                                       | SOE-20L  | Ø20  | 158  | Ø10  | 0.36               | 200 x 72 x45      |
| 08420021                                                                                                                                                                                                                                                                                                                                                                                                                                                                                                                                                                                                                                                                                                                                                                                                                                                                                                                                                                                                                                                                                                                                                                                                                                                                                                                                                                                                                                                                                                                                                                                                                                                                                                                                                                                                                                                                                                                                                                                                                                                                                                                       | SOE-20LB | Ø20  | 158  | Ø10  | 0.36               | 200 x 72 x45      |
| 08420032                                                                                                                                                                                                                                                                                                                                                                                                                                                                                                                                                                                                                                                                                                                                                                                                                                                                                                                                                                                                                                                                                                                                                                                                                                                                                                                                                                                                                                                                                                                                                                                                                                                                                                                                                                                                                                                                                                                                                                                                                                                                                                                       | SOE-32L  | Ø32  | 158  | Ø10  | 0.64               | 200 x 72 x45      |
| 08420033                                                                                                                                                                                                                                                                                                                                                                                                                                                                                                                                                                                                                                                                                                                                                                                                                                                                                                                                                                                                                                                                                                                                                                                                                                                                                                                                                                                                                                                                                                                                                                                                                                                                                                                                                                                                                                                                                                                                                                                                                                                                                                                       | SOE-32LB | Ø32  | 158  | Ø10  | 0.64               | 200 x 72 x45      |