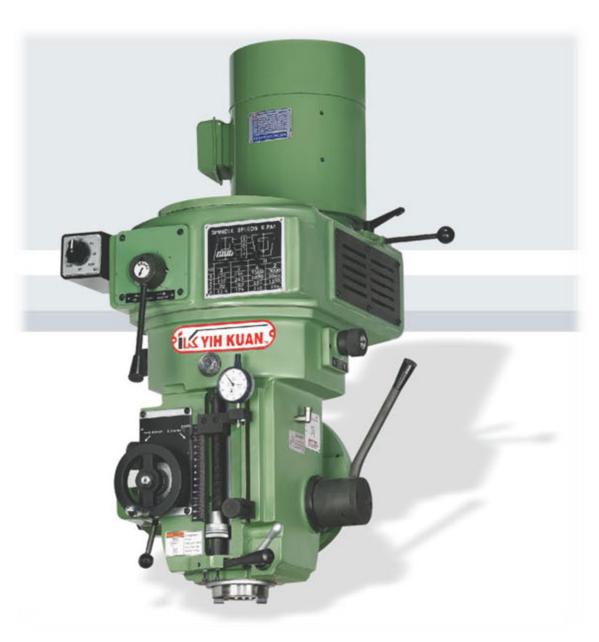

## **SPECIFICATION**

| MODEL                    | Unit  | IK-6S2-2#<br>Oil Circulation |           |  |
|--------------------------|-------|------------------------------|-----------|--|
| Spindle                  |       |                              |           |  |
| Spindle Nose Type        |       | NT40                         |           |  |
| Spindle Motor            | hp    | 6                            |           |  |
| Quill Travel             | mm    | 140(2#)                      |           |  |
| Spindle Outside Diameter |       | 110⊅ Back Lock               |           |  |
| Spindle Feeds Range      | mm    | Three Sections               |           |  |
|                          |       | 0.076                        | (0.003")  |  |
|                          |       | 0.038                        | (0.0015") |  |
|                          |       | 0.203                        | (0.008")  |  |
| Step of Spindle Speed    | stage | 8~16                         |           |  |
| Spindle Speed            | rpm   | (L)                          | 75~3500   |  |
|                          |       | (H)                          | 150~3600  |  |

| STANDARD ACCESSORIES             |                                 |     |  |  |
|----------------------------------|---------------------------------|-----|--|--|
| Spindle Nose Type                | NT40                            |     |  |  |
| Spindle Motor                    | •                               |     |  |  |
| Draw Bar                         | •                               |     |  |  |
| OPTIONAL ACCESSORIES (APOLEGAMY) |                                 |     |  |  |
| Air Operated Brake               | 0                               |     |  |  |
|                                  |                                 |     |  |  |
| Place of Origin                  | Taiwan                          |     |  |  |
| Weight (Approximate)             | kg                              | 185 |  |  |
| Warranty                         | 1 year (non artificial mistake) |     |  |  |