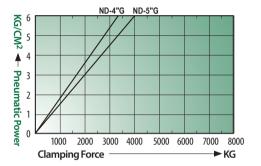

| Model  | J  | К  | Max. Clamping Force | Safety Range | Weight (kg) |
|--------|----|----|---------------------|--------------|-------------|
| ND-4"G | 15 | 48 | 0-3300 kg           | 4 mm         | 45          |
| ND-5"G | 15 | 55 | 0-4000 kg           | 4 mm         | 65          |