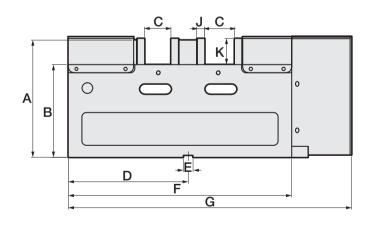

## **DIMENSIONS**

## **SPECIFICATIONS** (Material: FCD 60 ductile Iron. Hardness: HRC50°)

Unit: mm

| Model  | Α   | В        | C     | D        | E  | F   | G   | Н   | 1  |
|--------|-----|----------|-------|----------|----|-----|-----|-----|----|
| ND-4"G | 195 | 150±0.01 | 0-50  | 220±0.02 | 18 | 410 | 520 | 102 | 10 |
| ND-5"G | 202 | 150±0.01 | 0-115 | 280±0.02 | 18 | 530 | 630 | 130 | 10 |
|        |     |          |       |          |    |     |     |     |    |

| Model  | J  | К  | Max. Clamping Force | Safety Range | Weight (kg) |
|--------|----|----|---------------------|--------------|-------------|
| ND-4"G | 15 | 48 | 0-3300 kg           | 4 mm         | 45          |
| ND-5"G | 15 | 55 | 0-4000 kg           | 4 mm         | 65          |