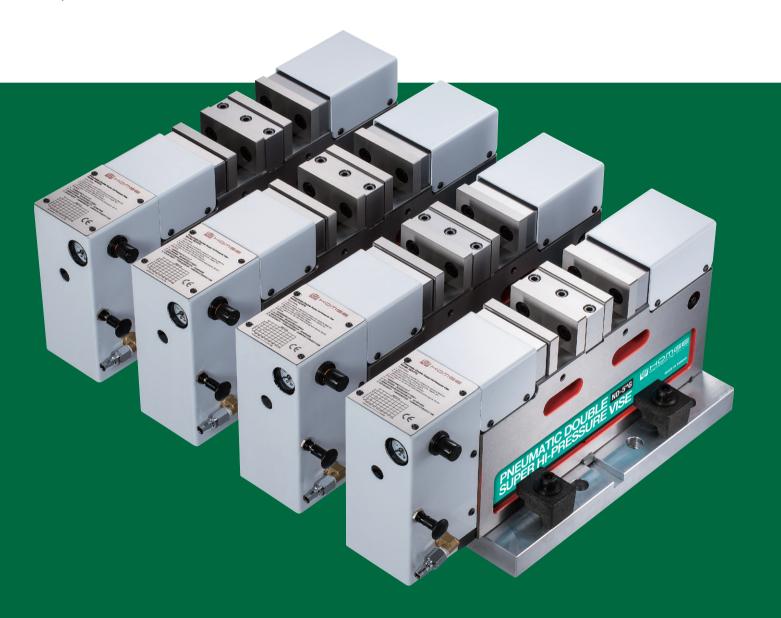

## PNEUMATIC DOUBLE SUPER HI-PRESSURE VISE

Model: ND-4"G, 5"G

- High-Force Cylinders hardly malfunction
- Fixed Height so several vises can be used together

## **STANDARD ACCESSORIES:**

- 2 pcs of Alignment Wedge
- 4 pcs of Clamp
- 1 pc of Wrench

- The vise can hold 2 workpieces of different sizes. Allows an extra tolerance of up to 2 mm in workpieces.
- Special High-Force Cylinders are designed to enhance clamping force of 0-4000kg and can be adjusted depends on the material of work-piece.
- Vise body is made of Ductile Iron above FCD 60 grade for high precision and durability. Slide ways are HARDENED to HRC 50° to further increase durability and maintain positioning height over long use.
- Pressure Adjusting Knob: for quick operations.
- High-Force Cylinders hardly malfunction.
- Special safety device to ensure the vise holds clamping force 20 minutes if the air supply is cut.
- Safety range is 4 mm.