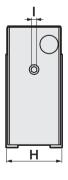

## **DIMENSIONS**

## **SPECIFICATIONS** (Material: FCD 60 ductile Iron. Hardness: HRC50°)

Unit: mm

| Model  | Α   | В        | C     | D        | E  | F   | G   | Н   | 1  |
|--------|-----|----------|-------|----------|----|-----|-----|-----|----|
| ND-4"G | 195 | 150±0.01 | 0-50  | 220±0.02 | 18 | 410 | 520 | 102 | 10 |
| ND-5"G | 202 | 150±0.01 | 0-115 | 280±0.02 | 18 | 530 | 630 | 130 | 10 |
|        |     |          |       |          |    |     |     |     |    |