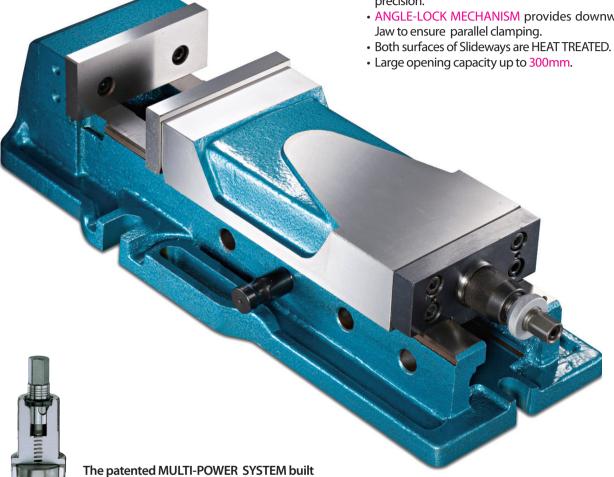

## **SUPER OPEN QUICK ACTION VISE**

## Model: HSAC-160

- Patented MULTI-POWER SYSTEM provides extremely high clamping force of 0~4500kg.
- No risk of loss of clamping pressure.
- No risk of oil leakage like Hydraulic Vises.
- More compact than Hydraulic Vises.
- Body has ONE-PIECE CONSTRUCTION for high rigidity and precision.
- ANGLE-LOCK MECHANISM provides downward pressure on

of HIGH GRADE BEARING STEEL provides extremely high clamping pressure. The pressure is more consistent and eliminates all leakage and maintenance problems associated with Hydraulic Vises.