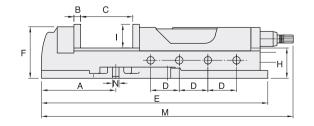

## **SPECIFICATIONS** (Material: FCD 60 Ductile Iron. Hardness: HRC 50°)

Unit: mm

| Model    | Α   | В  | С   | D  | E   | F   | G   | Н  | I  | J   | K   | L   | М   | N  | Weight (kg) |
|----------|-----|----|-----|----|-----|-----|-----|----|----|-----|-----|-----|-----|----|-------------|
| HSAC-160 | 200 | 15 | 300 | 77 | 610 | 139 | 158 | 82 | 63 | 200 | 240 | 190 | 840 | 18 | 58          |