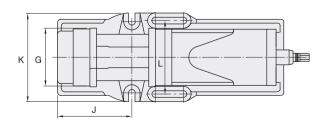

## **SPECIFICATIONS** (Material: FCD 60 Ductile Iron. Hardness: HRC 50°)

Unit: mm

| Model    | Α   | В  | С   | D  | E   | F   | G   | Н  | I  | J   | K   | L   | М   | N  | Weight (kg) |
|----------|-----|----|-----|----|-----|-----|-----|----|----|-----|-----|-----|-----|----|-------------|
| HSAC-160 | 200 | 15 | 300 | 77 | 610 | 139 | 158 | 82 | 63 | 200 | 240 | 190 | 840 | 18 | 58          |