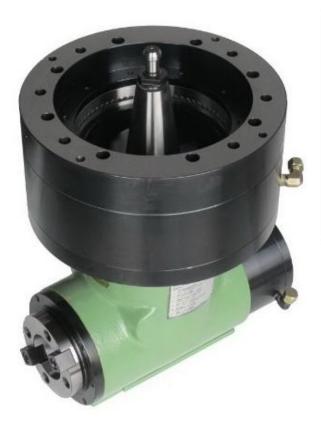

**X**We reserve the right to modify the design and specifications without notice in advance.

IK-N90+N95專利已申請通過

| 型號  | Model no.    | IK-N90                                 |
|-----|--------------|----------------------------------------|
| 品名  | Product name | 90度頭2000RPM<br>90 degree head 2,000rpm |
| 主軸  | Spindle      | NT 50                                  |
| 速比  | Ratio        | 1:1                                    |
| 齒輪油 | Oil type     | Shell Spirax G Oil ISO68               |