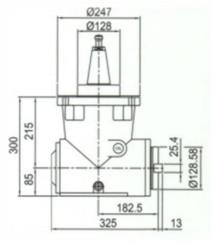

## **SPECIFICATION**

| MODEL                  | Unit                            | IK-N90                      |  |  |
|------------------------|---------------------------------|-----------------------------|--|--|
| Angular Head           |                                 |                             |  |  |
| Spindle Bore Diameter  |                                 | NT50                        |  |  |
| Speed Ratio            |                                 | 1:1                         |  |  |
| Max Diameter of Cutter | mm                              | 150                         |  |  |
| Max Speed              | rpm                             | 2000                        |  |  |
| Oil Type               |                                 | Shell Spirax G Oil ISO68    |  |  |
| MODEL                  | Unit                            | IK-N95                      |  |  |
| Position Chainring     |                                 |                             |  |  |
| Spindle Nose           |                                 | 90/191mm(with spindle nose) |  |  |
|                        |                                 |                             |  |  |
| Place of Origin        | Taiwan                          |                             |  |  |
| Weight (Approximate)   | kg                              | 93                          |  |  |
| Warranty               | 1 year (non artificial mistake) |                             |  |  |