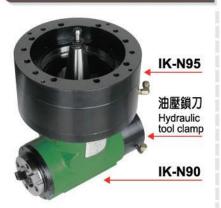

## **SPECIFICATION**

| MODEL                  | Unit                            | IK-N90                      |  |  |
|------------------------|---------------------------------|-----------------------------|--|--|
| Angular Head           |                                 |                             |  |  |
| Spindle Bore Diameter  |                                 | NT50                        |  |  |
| Speed Ratio            |                                 | 1:1                         |  |  |
| Max Diameter of Cutter | mm                              | 150                         |  |  |
| Max Speed              | rpm                             | 2000                        |  |  |
| Oil Type               |                                 | Shell Spirax G Oil ISO68    |  |  |
| MODEL                  | Unit                            | IK-N95                      |  |  |
| Position Chainring     |                                 |                             |  |  |
| Spindle Nose           |                                 | 90/191mm(with spindle nose) |  |  |
|                        |                                 |                             |  |  |
| Place of Origin        | Taiwan                          |                             |  |  |
| Weight (Approximate)   | kg                              | 93                          |  |  |
| Warranty               | 1 year (non artificial mistake) |                             |  |  |

**X**We reserve the right to modify the design and specifications without notice in advance.

IK-N90+N95專利已申請通過

| 型號  | Model no.    | IK-N90                                 |
|-----|--------------|----------------------------------------|
| 品名  | Product name | 90度頭2000RPM<br>90 degree head 2,000rpm |
| 主軸  | Spindle      | NT 50                                  |
| 速比  | Ratio        | 1:1                                    |
| 齒輪油 | Oil type     | Shell Spirax G Oil ISO68               |