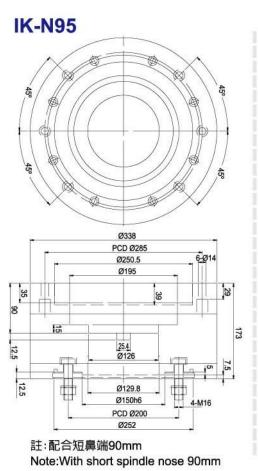

## **SPECIFICATION**

| MODEL                  | Unit                            | IK-N90                      |  |  |
|------------------------|---------------------------------|-----------------------------|--|--|
| Angular Head           |                                 |                             |  |  |
| Spindle Bore Diameter  |                                 | NT50                        |  |  |
| Speed Ratio            |                                 | 1:1                         |  |  |
| Max Diameter of Cutter | mm                              | 150                         |  |  |
| Max Speed              | rpm                             | 2000                        |  |  |
| Oil Type               |                                 | Shell Spirax G Oil ISO68    |  |  |
| MODEL                  | Unit                            | IK-N95                      |  |  |
| Position Chainring     |                                 |                             |  |  |
| Spindle Nose           |                                 | 90/191mm(with spindle nose) |  |  |
|                        |                                 |                             |  |  |
| Place of Origin        | Taiwan                          |                             |  |  |
| Weight (Approximate)   | kg                              | 93                          |  |  |
| Warranty               | 1 year (non artificial mistake) |                             |  |  |