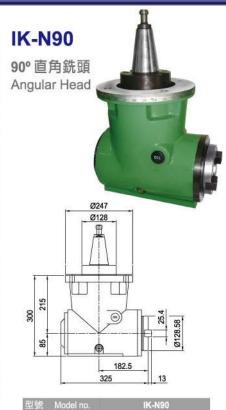

## **SPECIFICATION**

| MODEL                  | Unit                            | IK-N90                      |  |  |
|------------------------|---------------------------------|-----------------------------|--|--|
| Angular Head           |                                 |                             |  |  |
| Spindle Bore Diameter  |                                 | NT50                        |  |  |
| Speed Ratio            |                                 | 1:1                         |  |  |
| Max Diameter of Cutter | mm                              | 150                         |  |  |
| Max Speed              | rpm                             | 2000                        |  |  |
| Oil Type               |                                 | Shell Spirax G Oil ISO68    |  |  |
| MODEL                  | Unit                            | IK-N95                      |  |  |
| Position Chainring     |                                 |                             |  |  |
| Spindle Nose           |                                 | 90/191mm(with spindle nose) |  |  |
|                        |                                 |                             |  |  |
| Place of Origin        | Taiwan                          |                             |  |  |
| Weight (Approximate)   | kg                              | 93                          |  |  |
| Warranty               | 1 year (non artificial mistake) |                             |  |  |

**X**We reserve the right to modify the design and specifications without notice in advance.

IK-N90+N95專利已申請通過

| 型號  | Model no.    | IK-N90                                 |
|-----|--------------|----------------------------------------|
| 品名  | Product name | 90度頭2000RPM<br>90 degree head 2,000rpm |
| 主軸  | Spindle      | NT 50                                  |
| 速比  | Ratio        | 1:1                                    |
| 齒輪油 | Oil type     | Shell Spirax G Oil ISO68               |