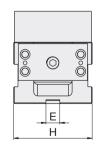

## **SPECIFICATIONS** (Material: FCD 60 Ductile Iron. Hardness: HRC 50° / Material of Soft Jaw: Steel)

| U | ni | t٠ | m | m |
|---|----|----|---|---|

| MODEL | Α   | В  | E  | F   | G   | н   | Weight (kg) |
|-------|-----|----|----|-----|-----|-----|-------------|
| CD-4" | 120 | 80 | 18 | 245 | 275 | 102 | 18          |
| MODEL | С   |    | C1 |     | C2  |     | C3          |
|       |     |    |    |     |     |     |             |
| CD-4" | 70  |    | 35 |     | 95  |     | 166         |