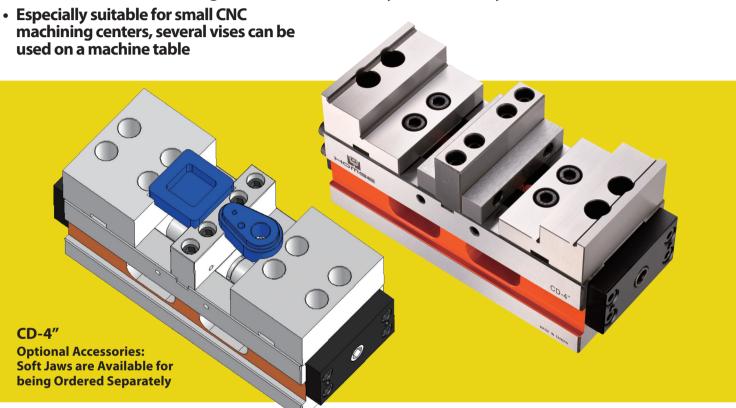

## **COMPACT DOUBLE-LOCK VISE**

Model: CD-4"

PATENTED M461511 M456255

- Designed with special device to hold 2 workpieces in different sizes (max. tolerance of 1.5mm) at the same time
- The combinations of jaws enable different clamping tasks, center fixed jaw can be removed for clamping larger work piece.
- Modular vise with fixed height, can be used vertically or horizontally

## **STANDARD ACCESSORIES:**

- 4 pcs of Clamp
- 1 pc of Wrench