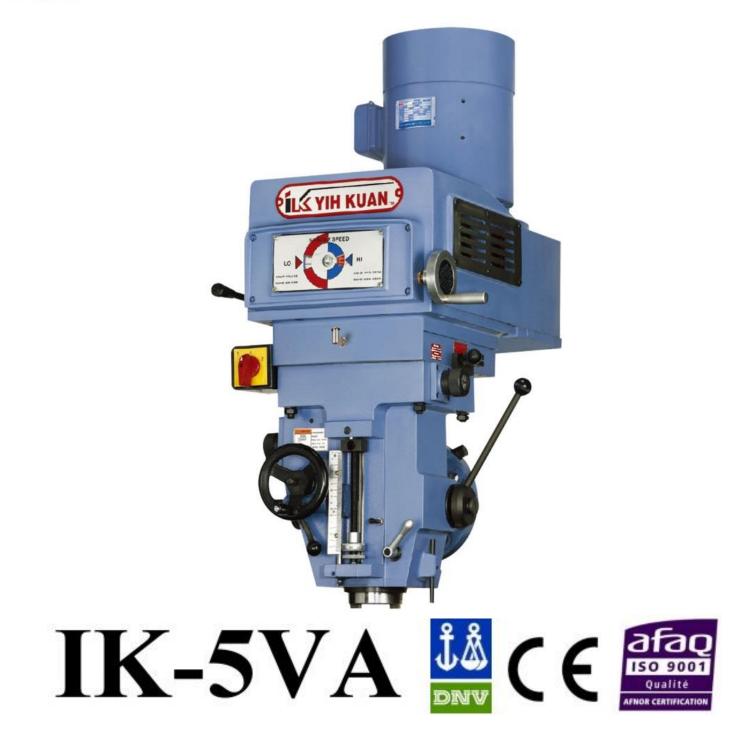

## **SPECIFICATION**

| MODEL                    | Unit  | IK-5VA                   |  |
|--------------------------|-------|--------------------------|--|
| <u>Spindle</u>           |       |                          |  |
| Spindle Nose Type        |       | NT40                     |  |
| Spindle Motor            | hp    | 5                        |  |
| Quill Travel             | mm    | 150(6")                  |  |
| Spindle Outside Diameter |       | 105 ${\cal O}$ Back Lock |  |
| Spindle Feeds Range      | mm    | Three Sections           |  |
|                          |       | 0.076 (0.003")           |  |
|                          |       | 0.038 (0.0015")          |  |
|                          |       | 0.203 (0.008")           |  |
| Step of Spindle Speed    | stage | Variable                 |  |
| Spindle Speed            | rpm   | 70~3600                  |  |

| STANDARD ACCESSORIES             |                                 |     |  |
|----------------------------------|---------------------------------|-----|--|
| Spindle Nose Type                | NT40                            |     |  |
| Spindle Motor                    | •                               |     |  |
| Draw Bar                         | •                               |     |  |
| OPTIONAL ACCESSORIES (APOLEGAMY) |                                 |     |  |
| Air Operated Brake               | $\bigcirc$                      |     |  |
|                                  |                                 |     |  |
| Place of Origin                  | Taiwan                          |     |  |
| Weight (Approximate)             | kg                              | 162 |  |
| Warranty                         | 1 year (non artificial mistake) |     |  |