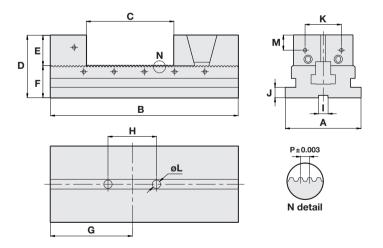

## **SPECIFICATIONS** (Material: Vise Body: Steel. Hardness: HRC 52°)

Unit: mm

| MODEL | Α   | В   | С   | D   | E  | F       | G           | н  |
|-------|-----|-----|-----|-----|----|---------|-------------|----|
| S-100 | 125 | 310 | 150 | 103 | 50 | 53±0.01 | 135         | 80 |
| MODEL | ı   | J   | K   | L   | M  | Р       | Weight (kg) |    |
| S-100 | 16  | 17  | 60  | ø14 | 25 | 2.5     | 20          |    |