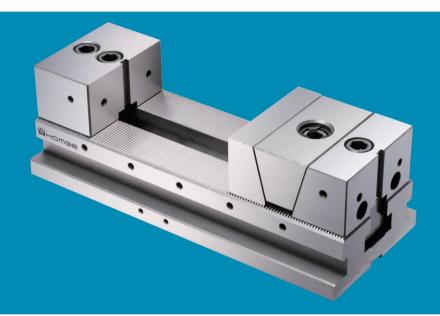

## **CNC COMPACT VISE**Model: S-100

- Big Jaw Opening of 150mm.
- Vise Jaws are made of high quality Tool Steel with heat treatment to HRC 56°, and ground precisely to ensure the durability and high accuracy.
- Fixed Height, suitable for high speed CNC machining centers, tapping centers ... etc.

## **STANDARD ACCESSORIES:**

- 4 pcs of Clamp
- 1 pc of Wrench