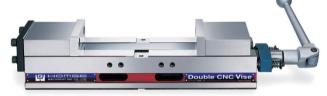

# **DOUBLE CNC PRECISION VISE** Model: HDL-4", 6"

Increases the workholding capacity of CNC Machining Centers by holding 2 pieces in each vise. The design is also compact allowing several vises to be fitted to the work table.

### **STANDARD ACCESSORIES:**

MACHINERY IND. CONTROL

- 2 pcs of Alignment Wedge
- 4 pcs of Clamp
- 1 pc of Handle