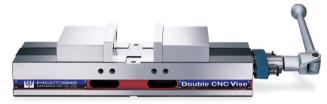

# **DOUBLE CNC PRECISION VISE** Model: HDL-4", 6"

Increases the workholding capacity of CNC Machining Centers by holding 2 pieces in each vise. The design is also compact allowing several vises to be fitted to the work table.

**Double CNC Vis** 

Centre Jaw maybe removed to hold larger workpieces.

Once the centering Jaw is removed the vise is self centring.