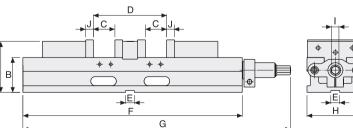

### DIMENSIONS

Unit: mm

If the tolerance of work-piece is more than 5mm, please adjust this screw.

#### SPECIFICATIONS (Material: FCD 55 Ductile Iron. Hardness: HRC 50°)

| Model  | Α   | В             | С   | D   | E  | F   | G   | н   | I  | J  | Weight (kg) |
|--------|-----|---------------|-----|-----|----|-----|-----|-----|----|----|-------------|
| HDL-4" | 92  | $63 \pm 0.01$ | 74  | 200 | 18 | 395 | 480 | 104 | 14 | 14 | 20          |
| HDL-6" | 118 | $80 \pm 0.01$ | 100 | 270 | 18 | 517 | 615 | 154 | 19 | 18 | 46          |