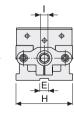

### DIMENSIONS

Unit: mm

If the tolerance of work-piece is more than 5mm, please adjust this screw.

#### SPECIFICATIONS (Material: FCD 55 Ductile Iron. Hardness: HRC 50°)

| Model  | Α   | В             | С   | D   | E  | F   | G   | н   | I  | J  | Weight (kg) |
|--------|-----|---------------|-----|-----|----|-----|-----|-----|----|----|-------------|
| HDL-4" | 92  | $63 \pm 0.01$ | 74  | 200 | 18 | 395 | 480 | 104 | 14 | 14 | 20          |
| HDL-6" | 118 | $80 \pm 0.01$ | 100 | 270 | 18 | 517 | 615 | 154 | 19 | 18 | 46          |