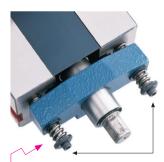

## A special SPRING DEVICE allows an extra tolerance of up to 5mm in workpiece size enabling quick positioning and clamping.

The vise can hold 2 workpieces of different sizes. The maximum opening difference is 70mm.

### DIMENSIONS

Unit: mm

If the tolerance of work-piece is more than 5mm, please adjust this screw.