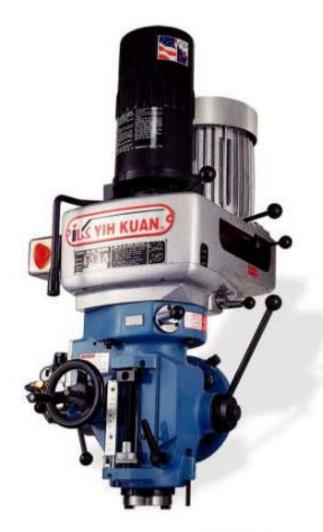

**IK-4S1** 

## **SPECIFICATION**

| MODEL                    | Unit  | IK-4S1                |  |
|--------------------------|-------|-----------------------|--|
| <u>Spindle</u>           |       |                       |  |
| Spindle Nose Type        |       | NT40                  |  |
| Spindle Motor            | hp    | 5                     |  |
| Quill Travel             | mm    | 127(5")               |  |
| Spindle Outside Diameter |       | 100⊅ Back Lock        |  |
| Spindle Feeds Range      | mm    | Three Sections        |  |
|                          |       | 0.076 (0.003")        |  |
|                          |       | 0.038 (0.0015")       |  |
|                          |       | 0.203 (0.008")        |  |
| Step of Spindle Speed    | stage | 8-16                  |  |
| Spindle Speed            | rpm   | (L)80-2720(H)660-5440 |  |

| STANDARD ACCESSORIES             |                                 |      |  |
|----------------------------------|---------------------------------|------|--|
| Spindle Nose Type                |                                 | NT40 |  |
| Spindle Motor                    | •                               |      |  |
| Draw Bar                         |                                 | •    |  |
| OPTIONAL ACCESSORIES (APOLEGAMY) |                                 |      |  |
| Air Operated Brake               | 0                               |      |  |
|                                  |                                 |      |  |
| Place of Origin                  | Taiwan                          |      |  |
| Weight (Approximate)             | kg                              | 130  |  |
| Warranty                         | 1 year (non artificial mistake) |      |  |